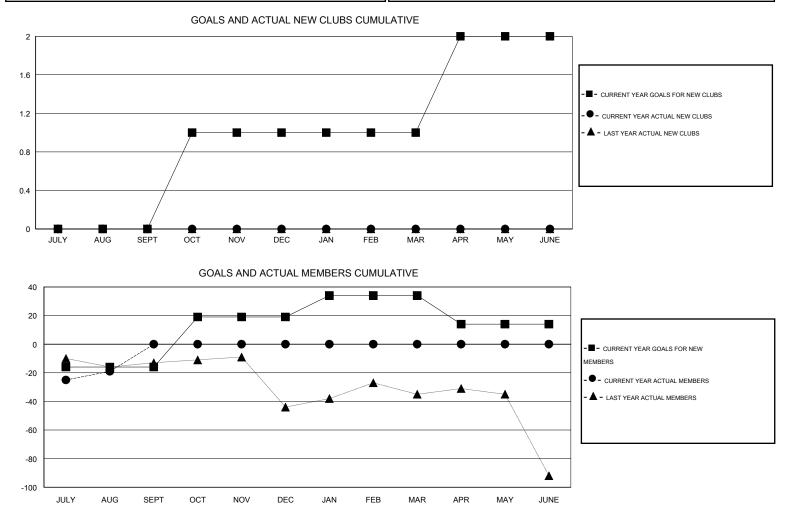

## EN

| LOCATION ILLINO | S |
|-----------------|---|
|-----------------|---|

 $\mathsf{GMT} \; \mathsf{CA} \; 1$ 

| -             |                  | Clubs             |                  |                  |               |                    | Members                             |                    |                  |
|---------------|------------------|-------------------|------------------|------------------|---------------|--------------------|-------------------------------------|--------------------|------------------|
|               | RESU             | LTS FOR 2015-2016 | i                |                  |               | RESU               | JLTS FOR 2015-2016                  |                    |                  |
| QUARTER       | NEW CLUB<br>GOAL | NEW CLUBS         | DROPPED<br>CLUBS | NET<br>GAIN/LOSS | QUARTER       | NEW MEMBER<br>GOAL | CHARTER AND<br>NEW MEMBERS<br>ADDED | DROPPED<br>MEMBERS | NET<br>GAIN/LOSS |
| JULY/AUG/SEPT | 0                | 0                 | 1                | -1               | JULY/AUG/SEPT | -16                | 26                                  | 45                 | -19              |
| OCT/NOV/DEC   | 1                | 0                 | 0                | 0                | OCT/NOV/DEC   | 35                 | 0                                   | 0                  | 0                |
| JAN/FEB/MAR   | 0                | 0                 | 0                | 0                | JAN/FEB/MAR   | 15                 | 0                                   | 0                  | 0                |
| APR/MAY/JUNE  | 1                | 0                 | 0                | 0                | APR/MAY/JUNE  | -20                | 0                                   | 0                  | 0                |